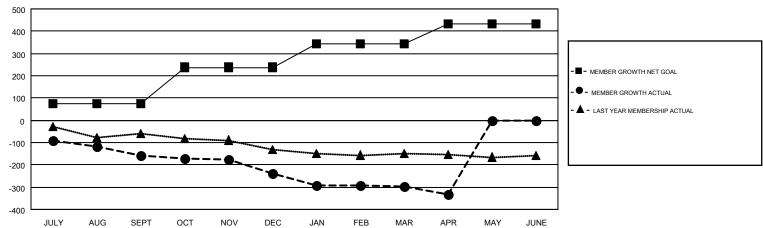

## GOALS AND ACTUAL MEMBERS CUMULATIVE

| DROPPED CLUBS: 9  DROPPED MEMBERS |           | 87 CLUBS OF 178 ADDED 1 OR MORE<br>NEW MEMBERS | GENDER DISTR<br>MALE<br>FEMALE | 3,021 (67.89%)<br>1,429 (32.11%) |     |
|-----------------------------------|-----------|------------------------------------------------|--------------------------------|----------------------------------|-----|
| DECEASED                          | 55        | CLICK HERE FOR CUMULATIVE                      | TOTAL FAMILY UNIT MEMBERS      |                                  | 924 |
| CLUB CANCELLED OTHER              | 56<br>476 | MEMBERSHIP DATA                                | FAMILY MEMBERS PAYING HALF     |                                  | 473 |
| TOTAL                             | 587       |                                                | DUES                           |                                  |     |

## GMT MONTHLY MEMBERSHIP PROGRESS REPORT

Results as of: 4/30/2018

Multiple District 43

MT: STEVE ANTON

**LOCATION: KENTUCKY** 

| GMT: STEVE    | ANTON         |             |               | _                     |                           |                         | GMT CA 1                                     |  |
|---------------|---------------|-------------|---------------|-----------------------|---------------------------|-------------------------|----------------------------------------------|--|
| Clubs         |               |             |               | Members               |                           |                         |                                              |  |
|               | RESULTS FOR   | R 2017-2018 |               | RESULTS FOR 2017-2018 |                           |                         |                                              |  |
| QUARTER       | NEW CLUB GOAL | NEW CLUBS   | DROPPED CLUBS | QUARTER               | MEMBER GROWTH NET<br>GOAL | MEMBER GROWTH<br>ACTUAL | DROPPED MEMBERS ACTUAL (including transfers) |  |
| JULY/AUG/SEPT | 2             | 0           | 3             | JULY/AUG/SEPT         | 73                        | 106                     | 246                                          |  |
| OCT/NOV/DEC   | 4             | 0           | 4             | OCT/NOV/DEC           | 165                       | 67                      | 136                                          |  |
| JAN/FEB/MAR   | 2             | 0           | 1             | JAN/FEB/MAR           | 106                       | 110                     | 142                                          |  |
| APR/MAY/JUNE  | 2             | 0           | 1             | APR/MAY/JUNE          | 87                        | 31                      | 63                                           |  |