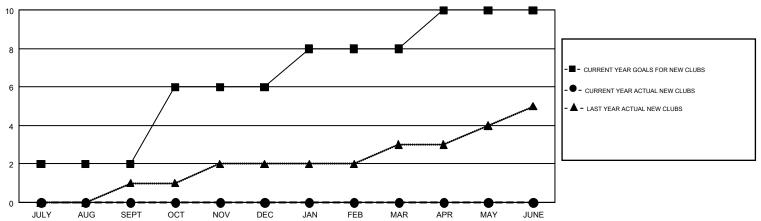

## GOALS AND ACTUAL NEW CLUBS CUMULATIVE

## GMT MONTHLY MEMBERSHIP PROGRESS REPORT

Results as of: 4/30/2018

Multiple District 43

MT: STEVE ANTON

**LOCATION: KENTUCKY** 

| GMT: STEVE    | ANTON         |             |               | _                     |                           |                         | GMT CA 1                                     |  |
|---------------|---------------|-------------|---------------|-----------------------|---------------------------|-------------------------|----------------------------------------------|--|
| Clubs         |               |             |               | Members               |                           |                         |                                              |  |
|               | RESULTS FOR   | R 2017-2018 |               | RESULTS FOR 2017-2018 |                           |                         |                                              |  |
| QUARTER       | NEW CLUB GOAL | NEW CLUBS   | DROPPED CLUBS | QUARTER               | MEMBER GROWTH NET<br>GOAL | MEMBER GROWTH<br>ACTUAL | DROPPED MEMBERS ACTUAL (including transfers) |  |
| JULY/AUG/SEPT | 2             | 0           | 3             | JULY/AUG/SEPT         | 73                        | 106                     | 246                                          |  |
| OCT/NOV/DEC   | 4             | 0           | 4             | OCT/NOV/DEC           | 165                       | 67                      | 136                                          |  |
| JAN/FEB/MAR   | 2             | 0           | 1             | JAN/FEB/MAR           | 106                       | 110                     | 142                                          |  |
| APR/MAY/JUNE  | 2             | 0           | 1             | APR/MAY/JUNE          | 87                        | 31                      | 63                                           |  |